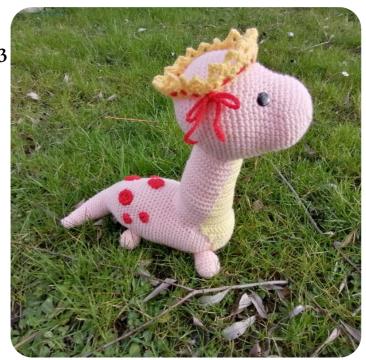

The long neck dino is officially know as a Brontosaurus. I had lots of fun making my first pattern and I hope you will have as much fun crocheting it. The first step is the most difficult one. Have fun crocheting. Check!

### Used for the Pink Dino

Nr° 3 crochet hook Teddy Bear Stuffing 2 eyes (Black Prym color snaps) and superglue 2 x pink yarn (50g) Annell Rapido [3232] 1 x yellow yarn (50g) Annell Rapido [3214] Scraps of Yellow yarn; Annell Rapido [3215] Scraps of red yarn; Annell Rapido Fine [8212]

### Crown - Yellow

- ☐ **R1:** chain of 52 + slipstich to close the circle [51]
- ☐ **R2:** 51 double crochet [51]
- R3: (1sc, chain 3, 1 sc in the second stitch from the hook, chain 1, 1sc in the next stitch on the crown) x 17 [102]
  \*Fasten off\*

### Ribben - Rood

R1: chain of 125 [125]
\*Fasten off\*

# Big butt circles - Rood x3

- R1: magic cirkel of 6 [6]
- R2: incr x 6 [12]

  \*Fasten off\*