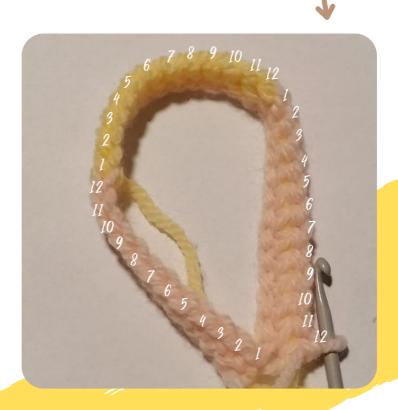

# Neck part 1- Pink FL only unless told otherwise!!

☐ **R1:** Chain of 36 [36] R2: Attach the last stitch of the chain to the first. 12sc, switch to yellow, 12sc, switch to pink, 12sc [36] R3: 12sc, switch to yellow, 12sc, switch to pink, 12sc [36] R4: 12sc, <u>switch to yellow</u>, 12sc in BL, <u>switch to pink</u>, 12sc [36] R5: 12sc, switch to yellow, 12sc, switch to pink, 12sc [36] R6: 4sc, incr, 7sc, switch to yellow, 1sc in BL, incr in BL, 8sc in BL, incr in BL, 1sc in BL, switch to pink, 7sc, incr, 4sc [40] R7: 13sc, switch to yellow, 14sc, switch to pink, 13sc [40] R8: 13sc, <u>switch to yellow</u>, 14sc in BL, <u>switch to pink</u>, 13sc [40] **R9–10:** 13sc, *switch to yellow*, 14sc, *switch to pink*, 13sc [40] R11: 5sc, incr, 7sc, <u>switch to yellow</u>, 2sc in BL, incr in BL, 8sc in BL, incr in BL, 2sc in BL, switch to pink, 7sc, incr, 5sc [44] R12-13: 14sc, *switch to yellow*, 16sc, *switch to pink*, 14sc [44] R14: 14sc, switch to yellow, 16sc in BL, switch to pink, 14sc [44] **R15–16:** 14sc, *switch to yellow*, 16sc, *switch to pink*, 14sc [44] R17: 6sc, incr, 7sc, switch to yellow, 3sc in BL, incr in BL, 8sc in BL, incr in BL, 3sc in BL, switch to pink, 7sc, incr, 6sc [48] R18: 15sc, *switch to yellow*, 18sc, *switch to pink*, 15sc [48]

## Neck part 2 - Yellow

\*Fasten off\*