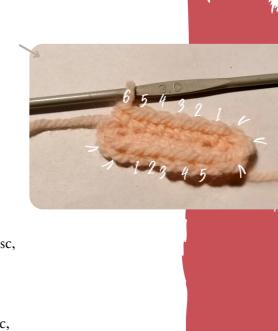

### Head - Pink

- R1: Crochet a chain of 8, turn your work. Crochet an increase in the 2nd chain of your hook. 5 sc. 3 sc in the next chain. 6 sc. [16]
- ☐ **R2:** 1sc, incr, 5sc, incr, 1sc, incr, 5sc, incr [20]
- ☐ **R3:** 2sc, incr, 6sc, incr, 2sc, incr, 6sc, incr [24]
- ☐ **R4:** 3sc, incr, 7sc, incr, 3sc, incr, 7sc, incr [28]
- ☐ **R5:** 4sc, incr, 8sc, incr, 4sc, incr, 8sc, incr [32]
- ☐ **R6:** 5sc, incr, 9sc, incr, 5sc, incr, 9sc, incr [36]
- **R7-11:** 36sc [36]
- R12: 23sc, incr, 2sc, incr, \*1st eye\*, 1sc, incr, 1sc, incr, 1sc, incr, 2sc, \*2e eye\*, incr [42]
- ☐ **R13:** 42sc [42]
- ☐ **R14:** (6sc, incr) x 6 [48]
- **R15:** 28sc, incr, 3sc, incr, 2sc, incr, 3sc, incr, 2sc,
  - incr, 3sc, incr, 1sc [54]
- □ **R16:** 54sc [54]
- ☐ **R17:** (8sc, incr) x 6 [60]
  - **R18-25:** 60sc [60]
- ☐ **R26:** (8sc, dec) x 6 [54]
- ☐ **R27:** 54sc [54]
- ☐ **R28:** (7sc, dec) x 6 [48]
- □ **R29:** (6sc, dec) x 6 [42]
- ☐ **R30:** (5sc, dec) x 6 [36]
- □ **R31:** (4sc, dec) x 6 [30]
- □ **R32:** (3sc, dec) x 6 [24]
- □ **R33:** (2sc, dec) x 6 [18]
- \*Fill with stuffing\*
- □ **R34:** (1sc, dec) x 6 [12]
- □ **R35:** dec x 6 [6]
  - \*Close the end\*