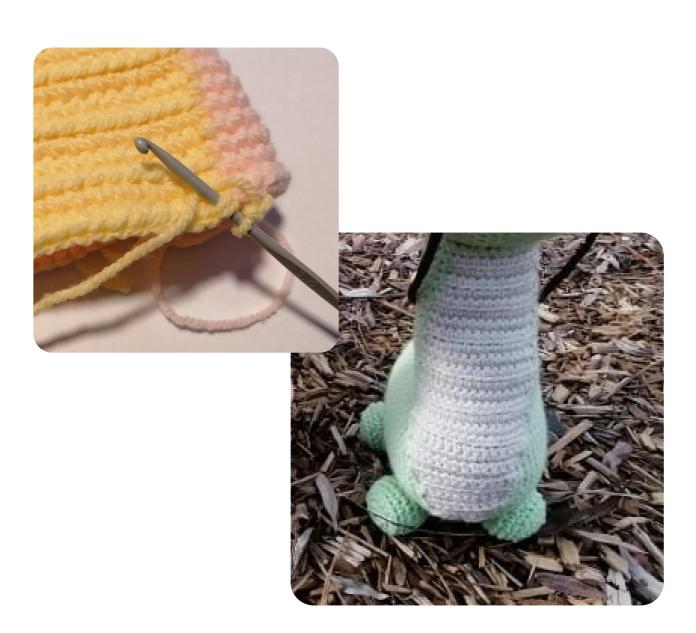

# Neck part 1- Pink FL only unless told otherwise!!

☐ **R1:** Chain of 36 [36] R2: Attach the last stitch of the chain to the first. 12sc, switch to yellow, 12sc, switch to pink, 12sc [36] R3: 12sc, switch to yellow, 12sc, switch to pink, 12sc [36] R4: 12sc, <u>switch to yellow</u>, 12sc in BL, <u>switch to pink</u>, 12sc [36] R5: 12sc, switch to yellow, 12sc, switch to pink, 12sc [36] R6: 4sc, incr, 7sc, switch to yellow, 1sc in BL, incr in BL, 8sc in BL, incr in BL, 1sc in BL, switch to pink, 7sc, incr, 4sc [40] R7: 13sc, switch to yellow, 14sc, switch to pink, 13sc [40] R8: 13sc, <u>switch to yellow</u>, 14sc in BL, <u>switch to pink</u>, 13sc [40] **R9–10:** 13sc, *switch to yellow*, 14sc, *switch to pink*, 13sc [40] R11: 5sc, incr, 7sc, <u>switch to yellow</u>, 2sc in BL, incr in BL, 8sc in BL, incr in BL, 2sc in BL, switch to pink, 7sc, incr, 5sc [44] R12-13: 14sc, *switch to yellow*, 16sc, *switch to pink*, 14sc [44] R14: 14sc, switch to yellow, 16sc in BL, switch to pink, 14sc [44] **R15–16:** 14sc, *switch to yellow*, 16sc, *switch to pink*, 14sc [44] R17: 6sc, incr, 7sc, switch to yellow, 3sc in BL, incr in BL, 8sc in BL, incr in BL, 3sc in BL, switch to pink, 7sc, incr, 6sc [48] R18: 15sc, *switch to yellow*, 18sc, *switch to pink*, 15sc [48]

## Neck part 2 - Yellow

\*Fasten off\*