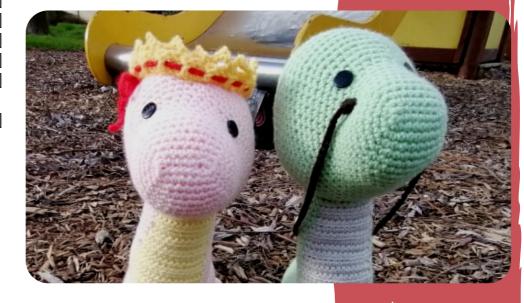

### Head - Pink

- R1: Crochet a chain of 8, turn your work. Crochet an increase in the 2nd chain of your hook. 5 sc. 3 sc in the next chain. 6 sc. [16]
- ☐ **R2:** 1sc, incr, 5sc, incr, 1sc, incr, 5sc, incr [20]
- ☐ **R3:** 2sc, incr, 6sc, incr, 2sc, incr, 6sc, incr [24]
- ☐ **R4:** 3sc, incr, 7sc, incr, 3sc, incr, 7sc, incr [28]
- ☐ **R5:** 4sc, incr, 8sc, incr, 4sc, incr, 8sc, incr [32]
- ☐ **R6:** 5sc, incr, 9sc, incr, 5sc, incr, 9sc, incr [36]
- **R7-11:** 36sc [36]
- R12: 23sc, incr, 2sc, incr, \*1st eye\*, 1sc, incr, 1sc, incr, 1sc, incr, 2sc, \*2e eye\*, incr [42]
- ☐ **R13:** 42sc [42]
- ☐ **R14:** (6sc, incr) x 6 [48]
- **R15:** 28sc, incr, 3sc, incr, 2sc, incr, 3sc, incr, 2sc,
  - incr, 3sc, incr, 1sc [54]
- □ **R16:** 54sc [54]
- ☐ **R17:** (8sc, incr) x 6 [60]
  - **R18-25:** 60sc [60]
- ☐ **R26:** (8sc, dec) x 6 [54]
- ☐ **R27:** 54sc [54]
- ☐ **R28:** (7sc, dec) x 6 [48]
- □ **R29:** (6sc, dec) x 6 [42]
- ☐ **R30:** (5sc, dec) x 6 [36]
- □ **R31:** (4sc, dec) x 6 [30]
- □ **R32:** (3sc, dec) x 6 [24]
- □ **R33:** (2sc, dec) x 6 [18]
- \*Fill with stuffing\*
- □ **R34:** (1sc, dec) x 6 [12]
- □ **R35:** dec x 6 [6]
  - \*Close the end\*

### Crown - Yellow

- ☐ **R1:** chain of 52 + slipstich to close the circle [51]
- ☐ **R2:** 51 double crochet [51]
- R3: (1sc, chain 3, 1 sc in the second stitch from the hook, chain 1, 1sc in the next stitch on the crown) x 17 [102]
  \*Fasten off\*