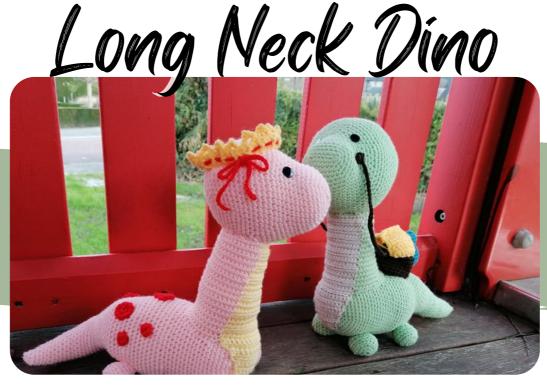

The long neck dino is officially know as a Brontosaurus. I had lots of fun making my first pattern and I hope you will have as much fun crocheting it. The first step is the most difficult one. Have fun crocheting. Check!

### Used for the Green Dino

Nr° 3 crochet hook Teddy Bear Stuffing 2 eyes (Black Prym color snaps) and superglue 2 x green yarn (50g) Annell Rapido [3223] 1 x gray yarn (50g) Annell Rapido [3361] Scraps of Yellow yarn; Annell Rapido [3215] Scraps of Blue yarn; Annell Rapido [3241] Scraps of Brown yarn; Annel Rapido [3201]

### Used for the Pink Dino

Nr° 3 crochet hook Teddy Bear Stuffing 2 eyes (Black Prym color snaps) and superglue 2 x pink yarn (50g) Annell Rapido [3232] 1 x yellow yarn (50g) Annell Rapido [3214] Scraps of Yellow yarn; Annell Rapido [3215] Scraps of red yarn; Annell Rapido Fine [8212]