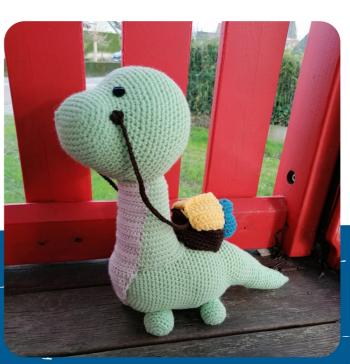

The long neck dino is officially know as a Brontosaurus. I had lots of fun making my first pattern and I hope you will have as much fun crocheting it. The first step is the most difficult one. Have fun crocheting. Check!