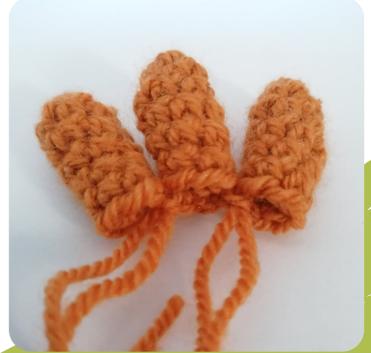

| Feet - Organge x2 3 toes on each foot R1: magic circle of 6 [6] R2-6: 6sc [6] *Fasten off*                                     |        |
|--------------------------------------------------------------------------------------------------------------------------------|--------|
| *bind the 3 toes together*  R7: 16sc around the 3 toes    R8: 16sc [16]  R9: (2sc, dec) x 4 [12]  R10: 12sc [12]  *Fasten off* | [16]   |
| R1: magic circle of 8 [8] R2-8: 8sc [8] *Fasten off*                                                                           |        |
| Beak - Orange  ☐ R1: magic circle of 6 [6]  ☐ R2: (1sc, incr) x 3 [9]  ☐ R3: 9sc [9]                                           |        |
| Under beak part - R                                                                                                            | Red x2 |