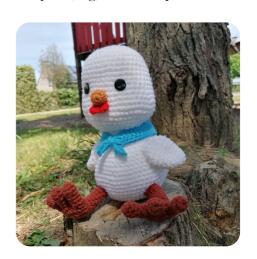

# Used for the White Chicken

Nr° 2,5 crochet hook
Teddy Bear Stuffing
2 eyes (Black Prym color snaps) and superglue
1 x White yarn (50g) Annell Rapido [3243]
1 x Dark Orange yarn (50g) Annell Rapido [3208]
Scraps of Red yarn; Annell Rapido [3212]
Scraps of Orange yarn; Annell Rapido [3207]
1 x Blue yarn (50g) Annell Rapido [3241]

### Neckershiet - Blue

- ☐ **R1:** chain of 6 [6]
- R2: \*Turn work\*, 5sc starting from the 2e stitch from the hook, chain 47 [52]
- R3: \*Turn work\*, 46sc, slip stitch [47]
- R4: \*Turn work\*, 40sc starting from the 3th stitch [40]
- □ **R5:** \*Turn work\*, 29sc starting from the 3th stitch [29]
- □ **R6:** \*Turn work\*, 17sc starting from the 3th stitch [17]
- □ **R7:** \*Turn work\*, 15sc starting from the 3th stitch [15]
- **R8:** \*Turn work\*, 13sc starting from the 3th stitch [13]
- □ **R9:** \*Turn work\*, 11sc starting from the 3th stitch [11]
- □ **R10:** \*Turn work\*, 9sc starting from the 3th stitch [9]
- □ R11: \*Turn work\*, 7sc starting from the 3th stitch [7]
- **R12:** \*Turn work\*, 5sc starting from the 3th stitch [5]
- R13: \*Turn work\*, 3sc starting from the 3th stitch [3]
- □ **R14:** \*Turn work\*, 1sc starting from the 3th stitch [15]
  - \*Fasten off\*