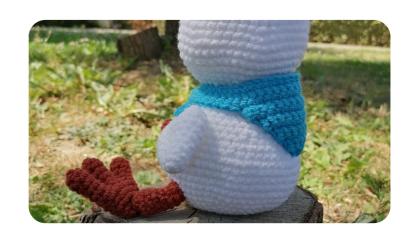

# Used for the White Chicken

Nr° 2,5 crochet hook
Teddy Bear Stuffing
2 eyes (Black Prym color snaps) and superglue
1 x White yarn (50g) Annell Rapido [3243]
1 x Dark Orange yarn (50g) Annell Rapido [3208]
Scraps of Red yarn; Annell Rapido [3212]
Scraps of Orange yarn; Annell Rapido [3207]
1 x Blue yarn (50g) Annell Rapido [3241]

### Neckershiet - Blue

- ☐ **R1:** chain of 6 [6]
- R2: \*Turn work\*, 5sc starting from the 2e stitch from the hook, chain 47 [52]
- R3: \*Turn work\*, 46sc, slip stitch [47]
- R4: \*Turn work\*, 40sc starting from the 3th stitch [40]
- □ **R5:** \*Turn work\*, 29sc starting from the 3th stitch [29]
- □ **R6:** \*Turn work\*, 17sc starting from the 3th stitch [17]
- □ **R7:** \*Turn work\*, 15sc starting from the 3th stitch [15]
- **R8:** \*Turn work\*, 13sc starting from the 3th stitch [13]
- □ **R9:** \*Turn work\*, 11sc starting from the 3th stitch [11]
- □ **R10:** \*Turn work\*, 9sc starting from the 3th stitch [9]
- □ R11: \*Turn work\*, 7sc starting from the 3th stitch [7]
- **R12:** \*Turn work\*, 5sc starting from the 3th stitch [5]
- R13: \*Turn work\*, 3sc starting from the 3th stitch [3]
- □ **R14:** \*Turn work\*, 1sc starting from the 3th stitch [15]
  - \*Fasten off\*