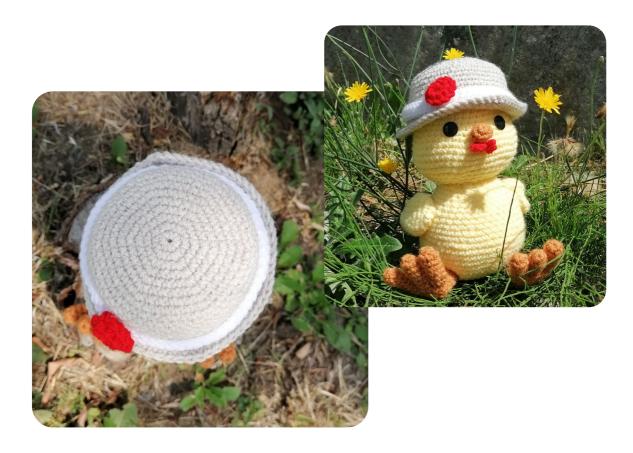

Waiting for the pigs to come back from the fair, the chickens wanted to dress up too. With a pretty had and a nice scarf. I think the chickens came out adorable. I hope you like them as mutch as I do. When you are done with a row, you check the box. Check!

# Used for the White Chicken

Nr° 2,5 crochet hook
Teddy Bear Stuffing
2 eyes (Black Prym color snaps) and superglue
1 x White yarn (50g) Annell Rapido [3243]
1 x Dark Orange yarn (50g) Annell Rapido [3208]
Scraps of Red yarn; Annell Rapido [3212]
Scraps of Orange yarn; Annell Rapido [3207]
1 x Blue yarn (50g) Annell Rapido [3241]

# Hat part 1 - Light Gray

- ☐ **R1:** magic circle of 6 [6]
- ☐ **R2:** incr x 6 [12]
- ☐ **R3:** (1sc, incr) x 6 [18]
- ☐ **R4:** (2sc, incr) x 6 [24]
- ☐ **R5:** (3sc, incr) x 6 [30]
- ☐ **R6:** (4sc, incr) x 6 [36]
- ☐ **R7:** (5sc, incr) x 6 [42]
- ☐ **R8:** (6sc, incr) x 6 [48]
- **R9-17:** 48sc [48]
- ☐ **R18:** (7sc, incr) x 6 in BL [54]
- ☐ **R19:** (8sc, incr) x 6 in BL [60]
- ☐ **R20:** (9sc, incr) x 6 [66]
- ☐ **R21:** 66sc [66] \*Fasten off\*

# Hat part 3 - Red

- R1: magic circle of 6 [6]
- ☐ **R2:** incr in BL x 6 [12]
- ☐ **R3:** (1sc in BL, incr in BL) x 6 [18]
- $\square$  **R2.5:** 1sc in al the FL's of row 2 and 3

ETSY STORE: CAUGHT IN A PATTERN 4/5