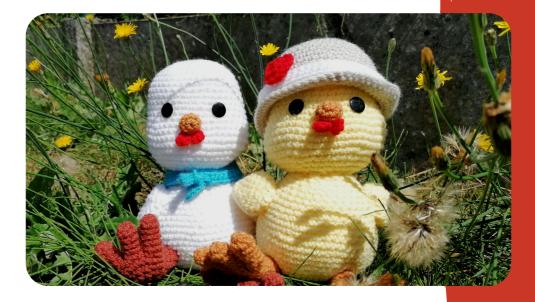

Waiting for the pigs to come back from the fair, the chickens wanted to dress up too. With a pretty had and a nice scarf. I think the chickens came out adorable. I hope you like them as mutch as I do. When you are done with a row, you check the box. Check!

## Used for the Yellow Chicken

Nr° 2,5 crochet hook
Teddy Bear Stuffing
2 eyes (Black Prym color snaps) and superglue
1 x Yellow yarn (50g) Annell Rapido [3215]
1 x Orange yarn (50g) Annell Rapido [3207]
1 x Red yarn (50g) Annell Rapido [3212]
1 x Gray yarn (50g) Annell Rapido [3361]
Scraps of White yarn; Annell Rapido [3243]

# Used for the White Chicken

Nr° 2,5 crochet hook
Teddy Bear Stuffing
2 eyes (Black Prym color snaps) and superglue
1 x White yarn (50g) Annell Rapido [3243]
1 x Dark Orange yarn (50g) Annell Rapido [3208]
Scraps of Red yarn; Annell Rapido [3212]
Scraps of Orange yarn; Annell Rapido [3207]
1 x Blue yarn (50g) Annell Rapido [3241]