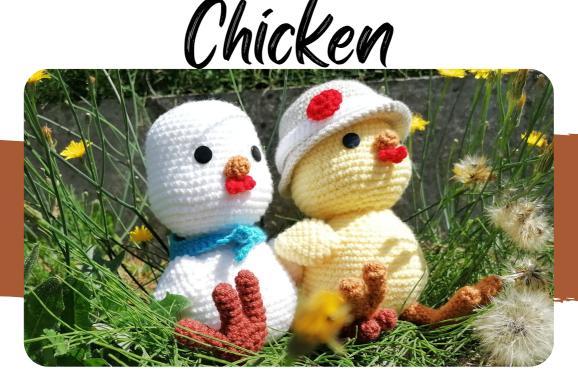

Waiting for the pigs to come back from the fair, the chickens wanted to dress up too. With a pretty had and a nice scarf. I think the chickens came out adorable. I hope you like them as mutch as I do. When you are done with a row, you check the box. Check!

## Used for the Yellow Chicken

Nr° 2,5 crochet hook
Teddy Bear Stuffing
2 eyes (Black Prym color snaps) and superglue
1 x Yellow yarn (50g) Annell Rapido [3215]
1 x Orange yarn (50g) Annell Rapido [3207]
1 x Red yarn (50g) Annell Rapido [3212]
1 x Gray yarn (50g) Annell Rapido [3361]
Scraps of White yarn; Annell Rapido [3243]

# Used for the White Chicken

Nr° 2,5 crochet hook
Teddy Bear Stuffing
2 eyes (Black Prym color snaps) and superglue
1 x White yarn (50g) Annell Rapido [3243]
1 x Dark Orange yarn (50g) Annell Rapido [3208]
Scraps of Red yarn; Annell Rapido [3212]
Scraps of Orange yarn; Annell Rapido [3207]
1 x Blue yarn (50g) Annell Rapido [3241]