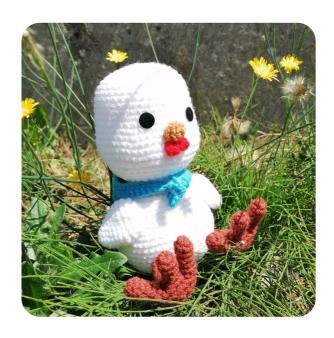

Waiting for the pigs to come back from the fair, the chickens wanted to dress up too. With a pretty had and a nice scarf. I think the chickens came out adorable. I hope you like them as mutch as I do. When you are done with a row, you check the box. Check!

# Used for the White Chicken

Nr° 2,5 crochet hook
Teddy Bear Stuffing
2 eyes (Black Prym color snaps) and superglue
1 x White yarn (50g) Annell Rapido [3243]
1 x Dark Orange yarn (50g) Annell Rapido [3208]
Scraps of Red yarn; Annell Rapido [3212]
Scraps of Orange yarn; Annell Rapido [3207]
1 x Blue yarn (50g) Annell Rapido [3241]

### Neckershiet - Blue

- ☐ **R1:** chain of 6 [6]
- R2: \*Turn work\*, 5sc starting from the 2e stitch from the hook, chain 47 [52]
- R3: \*Turn work\*, 46sc, slip stitch [47]
- R4: \*Turn work\*, 40sc starting from the 3th stitch [40]
- □ **R5:** \*Turn work\*, 29sc starting from the 3th stitch [29]
- □ **R6:** \*Turn work\*, 17sc starting from the 3th stitch [17]
- □ **R7:** \*Turn work\*, 15sc starting from the 3th stitch [15]
- **R8:** \*Turn work\*, 13sc starting from the 3th stitch [13]
- □ **R9:** \*Turn work\*, 11sc starting from the 3th stitch [11]
- □ **R10:** \*Turn work\*, 9sc starting from the 3th stitch [9]
- □ R11: \*Turn work\*, 7sc starting from the 3th stitch [7]
- **R12:** \*Turn work\*, 5sc starting from the 3th stitch [5]
- R13: \*Turn work\*, 3sc starting from the 3th stitch [3]
- □ **R14:** \*Turn work\*, 1sc starting from the 3th stitch [15]
  - \*Fasten off\*